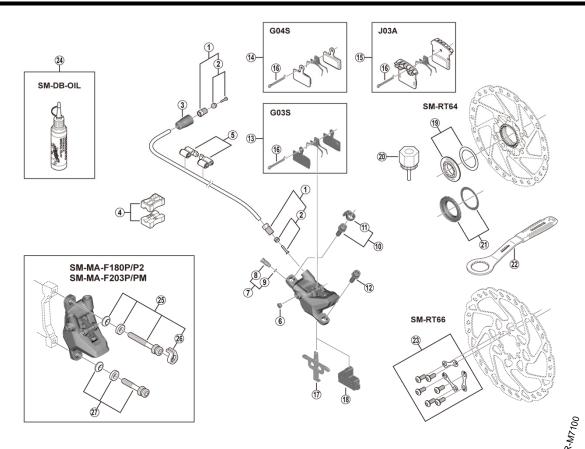

## BR-M6100 Brake Caliper SM-BH90-SS Brake Hose

## SM-RT64 Disc Rotor/Center Lock SM-RT66 Disc Rotor/6-Bolt

|             |                     |                                                          | BR-M7100 | SM-RT70                    |
|-------------|---------------------|----------------------------------------------------------|----------|----------------------------|
| ITEM<br>NO. | SHIMANO<br>CODE NO. | DESCRIPTION                                              | INTE     | ති<br>ERCHANGE-<br>ABILITY |
| 1           | Y8JA98010           | Flare nut unit                                           | A        |                            |
| 2           | Y8JA98020           | Olive and connecter insert                               | A        |                            |
| 3           | Y8WM14000           | Cover                                                    | A        |                            |
| 4           | Y8H198030           | TL-BH61 Shimano original tool (2 pcs.)                   | A        |                            |
| 5           | Y83098040           | SM-HANG Hose supporter A and B                           | A        |                            |
| 6           | Y88F06000           | Bleed boss cap                                           |          |                            |
| 7           | Y8LS98030           | Bleed screw and O-ring                                   |          |                            |
| 8           | Y8VZ07000           | Bleed screw                                              |          |                            |
| 9           | Y8B511001           | O-ring                                                   |          |                            |
| 10          | Y2F398020           | Caliper fixing screw (M6 x 18.7) and snap ring           | A        |                            |
| 11          | Y2RT06000           | Snap ring                                                | A        |                            |
| 12          | Y8C509020           | Caliper fixing screw (M6 x 18.7)                         | A        |                            |
| 13          | Y8WW98030           | G03S Resin pad and spring with split pin                 |          |                            |
| 14          | Y8MY98010           | G04S Metal pad and spring with split pin                 |          |                            |
| 15          | Y8Z298010           | J03A Resin pad with fin and spring with split pin        |          |                            |
| 16          | Y8DB06100           | Split pin                                                |          |                            |
| 17          | Y8PE03000           | Pad spacer                                               |          |                            |
| 18          | Y8J712100           | Bleeding spacer                                          | В        |                            |
| 19          | Y8KU98010           | Lock ring (black) and washer                             |          | В                          |
| 20          | Y12009230           | TL-LR15 Lock ring removal tool                           |          | Α                          |
| 21          | Y24698030           | Lock ring and washer (external spline type)              |          | Α                          |
| 22          | Y13098000           | TL-FC36 Lock ring removal tool                           |          | Α                          |
| 23          | Y8KT98010           | Rotor fixing screw and lock washer                       |          |                            |
| 24          | Y83998020           | Mineral oil (100 ml)                                     | A        |                            |
|             | Y83998030           | Mineral oil (500 ml)                                     | A        |                            |
| 25          | Y2RT98020           | Caliper fixing screw unit (M6 x 37.9) for SM-MA-F180P/P2 | A        |                            |
| 25          | Y2RT98030           | Caliper fixing screw unit (M6 x 40.2) for SM-MA-F203P/PM | A        |                            |
| 26          | Y2RT07000           | Snap ring Snap ring                                      | A        |                            |
| 27          | Y8G498030           | Caliper fixing screw unit (M6 x 32.1) for SM-MA-F180P/P2 | A        |                            |
|             | Y8J498020           | Caliper fixing screw unit (M6 x 34.4) for SM-MA-F203P/PM | A        |                            |

B: Parts are usable, but differ in materials, appearance, finish, size, etc.

Absence of mark indicates non-interchangeability.

 $\ensuremath{\mathbb{C}}$  Shimano Inc. I